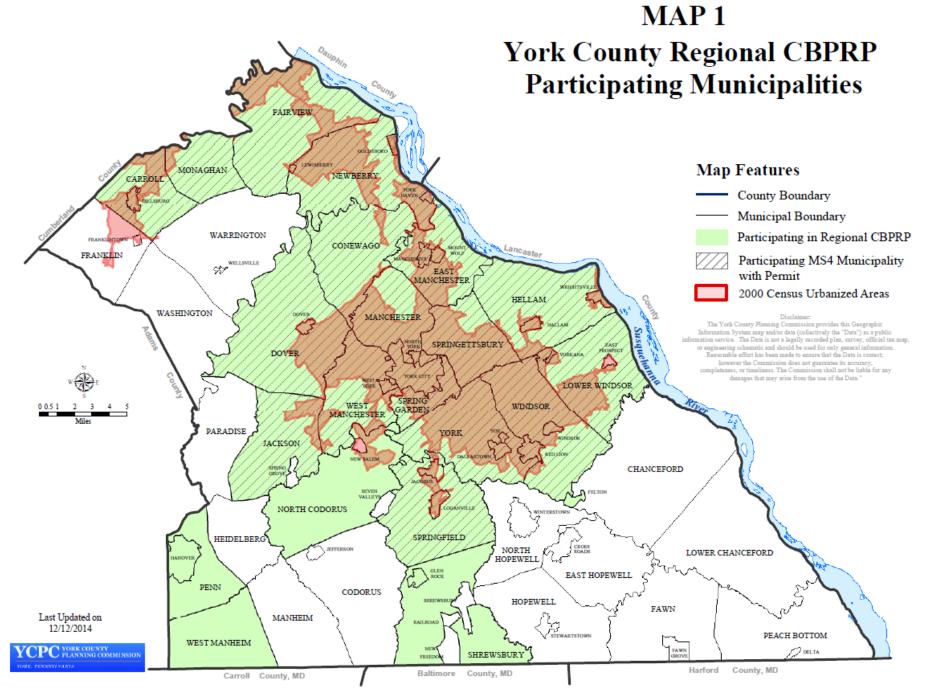

### York County, Pennsylvania

Document Path: O:\Long\_Range\MS4\MS4\_Munis\_Watershed.mxd