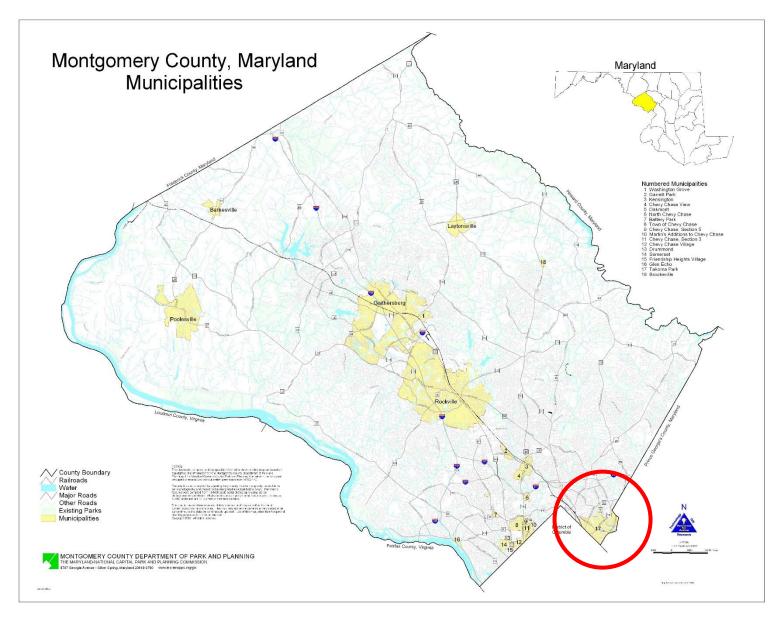

0        | 1,546        | 0        | 0        |
| School Districts  | 19       | 0        | 514          | 0        | 55       |
| Special Districts | 260      | 167      | 1,756        | 194      | 317      |
| Total             | 339      | 347      | 4,897        | 518      | 659      |

Source: MD Dept. of Legislative Services

West



### Local Governments in Watershed

#### Pennsylvania

- 1,190 municipalities (boroughs, townships, cities)
- 361 MS4s (43 in York County alone!)

#### Maryland

- 180 municipalities (23 counties, 1 city, 156 towns)
- +/- 60 MS4s

#### Virginia

- 207 municipalities (cities, counties, towns)
- 49 MS4s

### York County, Pennsylvania





Document Path: O:\Long\_Range\MS4\MS4\_Munis\_Watershed.mxd

## Lycoming County, Pennsylvania





## Takoma Park, MD



#### Exhibit 4.1

#### **Local Projections of Stormwater Management Costs**

| Jurisdiction    | <b>Total Revenues</b> | Fiscal 2014-2018<br>Projected Costs | Projected Costs<br><u>Annualized</u> |
|-----------------|-----------------------|-------------------------------------|--------------------------------------|
| Anne Arundel    | \$402,700,000         | \$402,700,000                       | \$80,540,000                         |
| Baltimore City  | 233,000,000           | 228,500,000                         | 45,700,000                           |
| Baltimore       | 171,500,000           | 167,000,000                         | 33,400,000                           |
| Carroll         | 23,049,460            | 34,069,366                          | 6,813,873