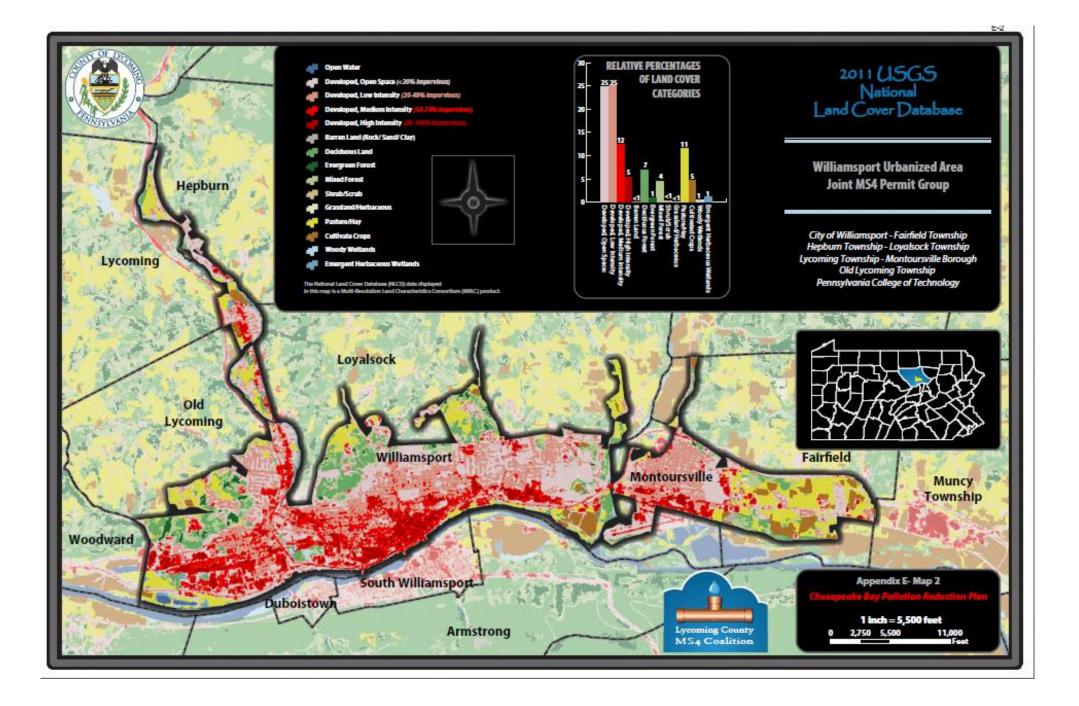

| 0        | 0        | 1,546        | 0        | 0        |
| School Districts  | 19       | 0        | 514          | 0        | 55       |
| Special Districts | 260      | 167      | 1,756        | 194      | 317      |
| Total             | 339      | 347      | 4,897        | 518      | 659      |

Source: MD Dept. of Legislative Services

West



### Local Governments in Watershed

#### Pennsylvania

- 1,190 municipalities (boroughs, townships, cities)
- 361 MS4s (43 in York County alone!)

#### Maryland

- 180 municipalities (23 counties, 1 city, 156 towns)
- +/- 60 MS4s

#### Virginia

- 207 municipalities (cities, counties, towns)
- 49 MS4s

### York County, Pennsylvania





Document Path: O:\Long\_Range\MS4\MS4\_Munis\_Watershed.mxd

## Lycoming County, Pennsylvania





## Takoma Park, MD



#### Exhibit 4.1

#### **Local Projections of Stormwater Management Costs**

| Jurisdiction    | <b>Total Revenues</b> | Fiscal 2014-2018<br>Projected Costs | Projected Costs<br><u>Annualized</u> |
|-----------------|-----------------------|-------------------------------------|--------------------------------------|
| Anne Arundel    | \$402,700,000         | \$402,700,000                       | \$80,540,000                         |
| Baltimore City  | 233,000,000           | 228,500,000                         | 45,700,000                           |
| Baltimore       | 171,500,000           | 167,000,000                         | 33,400,000                           |
| Carroll         | 23,049,460            | 34,069,366                          | 6,813,873