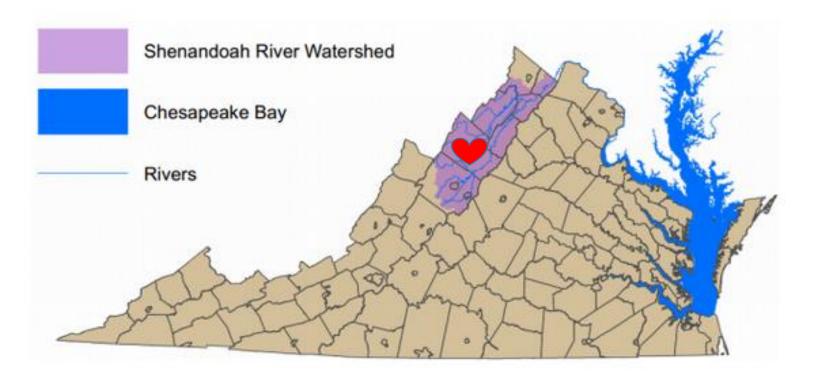

| 112,000,000                         | 22,400,000                           |
| Harford         | 43,050,000            | 90,000,000                          | 18,000,000                           |
| Howard          | 97,600,000            | 210,000,000                         | 42,000,000                           |
| Montgomery      | 273,409,373           | 332,904,709                         | 66,580,942                           |
| Prince George's | 396,000,000           | 449,000,000                         | 89,800,000                           |
| Total           | \$1,705,365,623       | \$2,073,614,675                     | \$414,722,935                        |

Source: Department of Legislative Services

Source: MD Dept. of Legislative Services

## Harrisonburg, Virginia



# For more information, visit us at Chesapeakebay.net