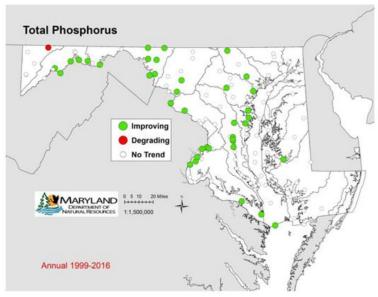

### **TMDL Take-home Points**

- Nutrient Reduction Works Our long-term efforts to reduce pollution have led to local improvements in our air, land and water. We are seeing improving trends for Nitrogen and Phosphorus in the Potomac watershed.
- While benthic community conditions are still degraded, we are seeing improvements to the benthic community at some Potomac River sites.
- Continue to Focus on Local Actions Since even the smallest streams eventually drain to the Bay, waterway improvements start in the streams and rivers and eventually appear in Bay waters.
- Take Part in developing WIP's Draft plans being developed over next several months by local jurisdictions to meet local, regional and watershed load allocations.
- Challenges However, more actions need to be completed to see visible improvements in the majority of the Bay's tidal areas and reach our goal conditions for fish, crabs, oysters and bay grasses.