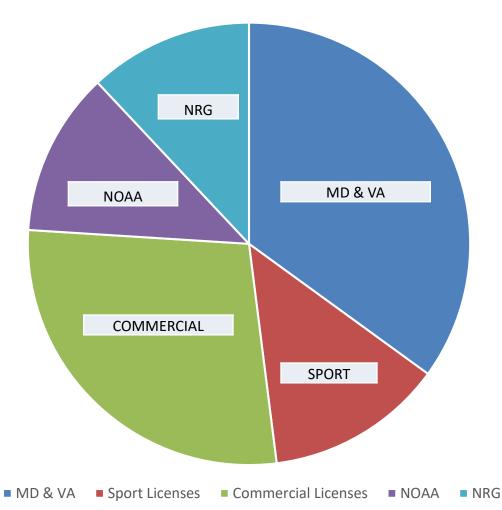

horus in the Potomac watershed.
- While benthic community conditions are still degraded, we are seeing improvements to the benthic community at some Potomac River sites.
- Continue to Focus on Local Actions Since even the smallest streams eventually drain to the Bay, waterway improvements start in the streams and rivers and eventually appear in Bay waters.
- Take Part in developing WIP's Draft plans being developed over next several months by local jurisdictions to meet local, regional and watershed load allocations.
- Challenges However, more actions need to be completed to see visible improvements in the majority of the Bay's tidal areas and reach our goal conditions for fish, crabs, oysters and bay grasses.

# PRFC Priorities FUNDING

**REVENUE SOURCES** 

FY 2017-2018 Final \$817,399



# PRFC Priorities MD & VA FUNDING of PRFC

| ********    | ******    | ******    |
|-------------|-----------|-----------|
|             | MARYLAND  | VIRGINIA  |
| 1963 - 1974 | \$50,000  | \$50,000  |
| 1975 - 1976 | \$75,000  | \$75,000  |
| 1977 - 1981 | \$100,000 | \$100,000 |
| 1982 - 1998 | \$150,000 | \$150,000 |
| 1998 - 2000 | \$165,558 | \$165,558 |
| 2000 - 2001 | \$150,000 | \$175,000 |
| 2001 - 2006 | \$155,000 | \$155,000 |
| 2006 - 2009 | \$175,000 | \$175,000 |
| 2010        | \$175,000 | \$148,750 |
| 2011        | \$140,000 | \$148,750 |
| 2012 - 2018 | \$140,000 | \$148,750 |
|             |           |           |

### Questions?

Contact: Martin L. Gary

**Executive Secretary** 

**Potomac River Fisheries Commission** 

martingary.prfc@gmail.com

800-266-3904