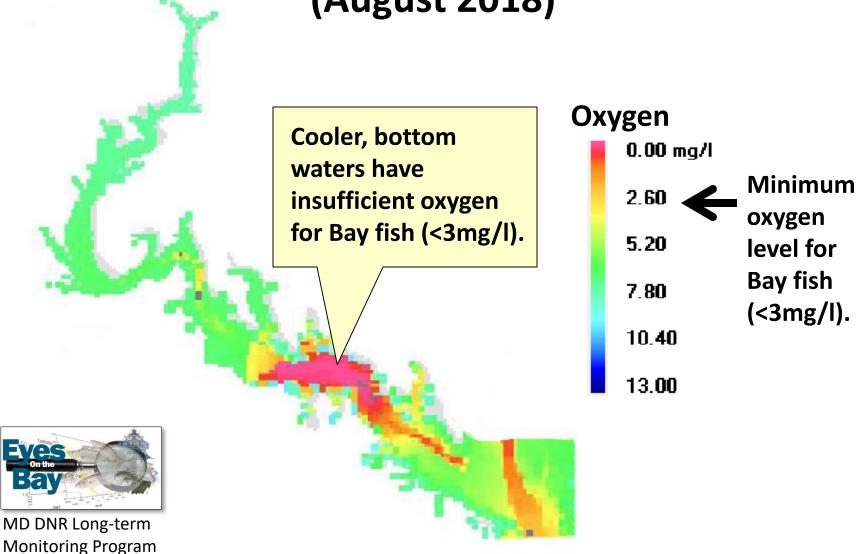

ates all recreational and commercial fishing, crabbing, oyster harvesting and clamming in the main stem tidal Potomac River, issues licenses for those activities and monitors harvest



## **PRFC** Perspectives

The Potomac River Fisheries Commission functions as a "laboratory" of fisheries management











# PRFC OYSTER AQUASCULTURE CONSORTIUM



# PRFC ROTATIONAL SPECIAL MANAGEMENT AREAS FOR OYSTERS



# PRFC OYSTER SMA FOR ECOLOGICAL SERVICES



### PRFC OYSTER PROJECTS



# PRFC COMMERCIAL CRABBING EFFORT ACCOUNTABILITY



# PRFC COMMERCIAL CRAB MANAGEMENT 5.25" MINIMUM SIZE



## **PRFC** Priorities

Water Quality



# Potomac River Water Quality, TMDL Request

11/6/2018

Via Tom Parham

MD DNR

Resource Assessment Service

# Oxygen Conditions in the Potomac River (August 2018)



### **Below Average Salinity since June 2018**

(Route 301 Bridge/ Colonial Beach)







### **TMDL Take-home Points**

- Nutrient Reduction Works Our long-term efforts to reduce pollution have led to local improvements in our air, land and water. We are seeing improving trends for Nitrogen and Phosphorus in the Potomac watershed.
- While benthic community conditions are still degraded, we are seeing improvements to the benthic community at some Potomac River sites.
- Continue to Focus on Local Actions Since even the smallest streams eventually drain to the Bay, waterway improvements start in the streams and rivers and eventually appear in Bay waters.
- Take Part in developing WIP's Draft plans being developed over next several months by local jurisdictions to meet local, regional and w