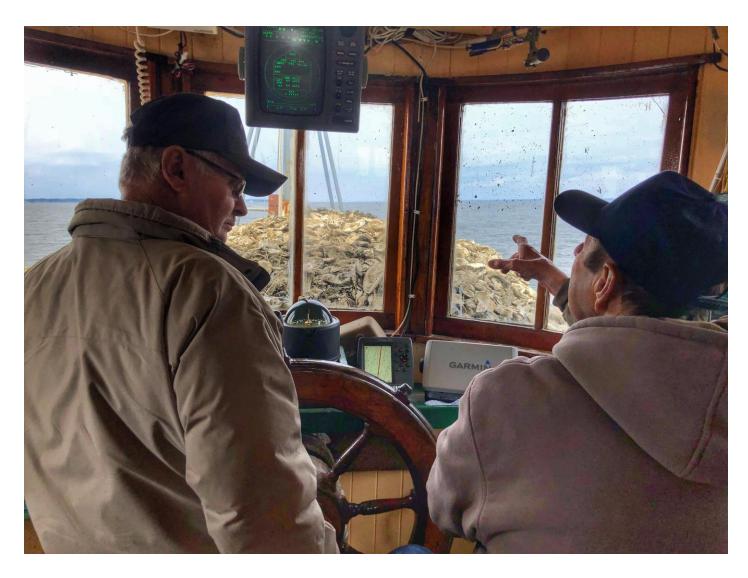

## **PRFC** Perspectives

The Potomac River Fisheries Commission functions as a "laboratory" of fisheries management

### PRFC OYSTER PROJECTS