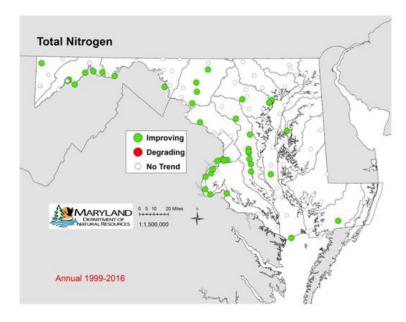

### **TMDL Take-home Points**

- Nutrient Reduction Works Our long-term efforts to reduce pollution have led to local improvements in our air, land and water. We are seeing improving trends for Nitrogen and Phosphorus in the Potomac watershed.
- While benthic community conditions are still degraded, we are seeing improvements to the benthic community at some Potomac River sites.
- Continue to Focus on Local Actions Since even the smallest streams eventually drain to the Bay, waterway improvements start in the streams and rivers and eventually appear in Bay waters.
- Take Part in developing WIP's Draft plans being developed over next several months by local jurisdictions to meet local, regional and watershed load allocations.
- Challenges However, more actions need to be completed to see visible improvements in the majority of the Bay's tidal areas and reach our goal conditions for fish, crabs, oysters and bay grasses.