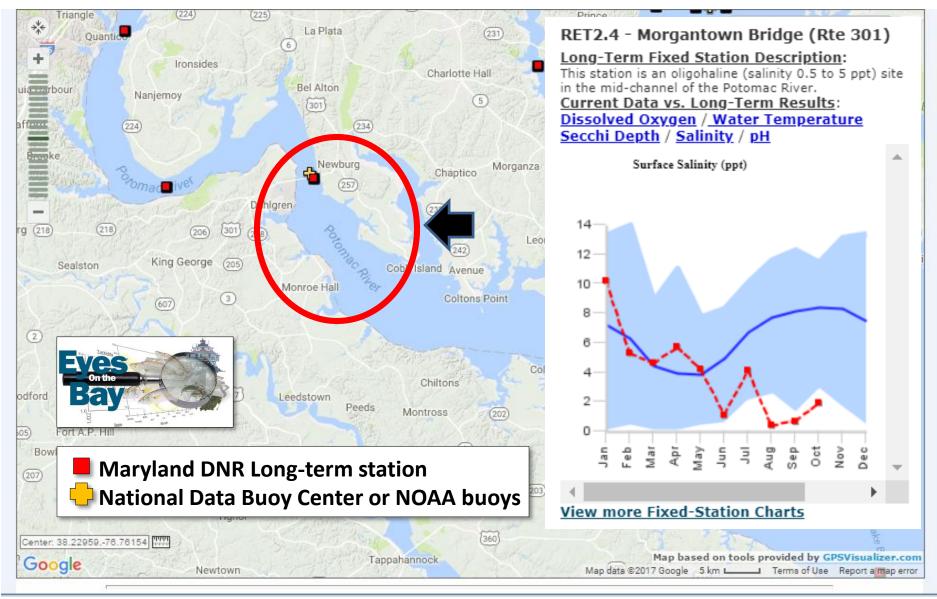

### **Below Average Salinity since June 2018**

(Route 301 Bridge/ Colonial Beach)