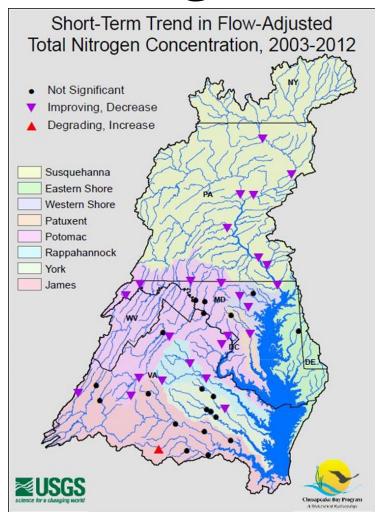

| Agricultu<br>re | Wastewat<br>er | Stormwat<br>er | Septic | Overall |
|---------------|-----------------|----------------|----------------|--------|---------|
| Delaware      |                 |                |                |        |         |
| District      |                 |                |                |        |         |
| Maryland      |                 |                |                |        |         |
| New York      |                 |                |                |        |         |
| Pennsylvania  |                 |                |                |        |         |
| Virginia      |                 |                |                |        |         |
| West Virginia |                 |                |                |        |         |





# **Phase III WIP - Sector Equity**



# **ERIFICATION**



#### **Untracked BMPs**



### **Capital Infrastructure Needs**





## **Manure Transport Issues**





#### Thank You!





#### Thank You!



But...







# Conservation Reserve Enhancement Program (CREP)

And

Riparian Forest Buffer Initiative
And
State Task Force Process





**Does The Executive Order Matter?**