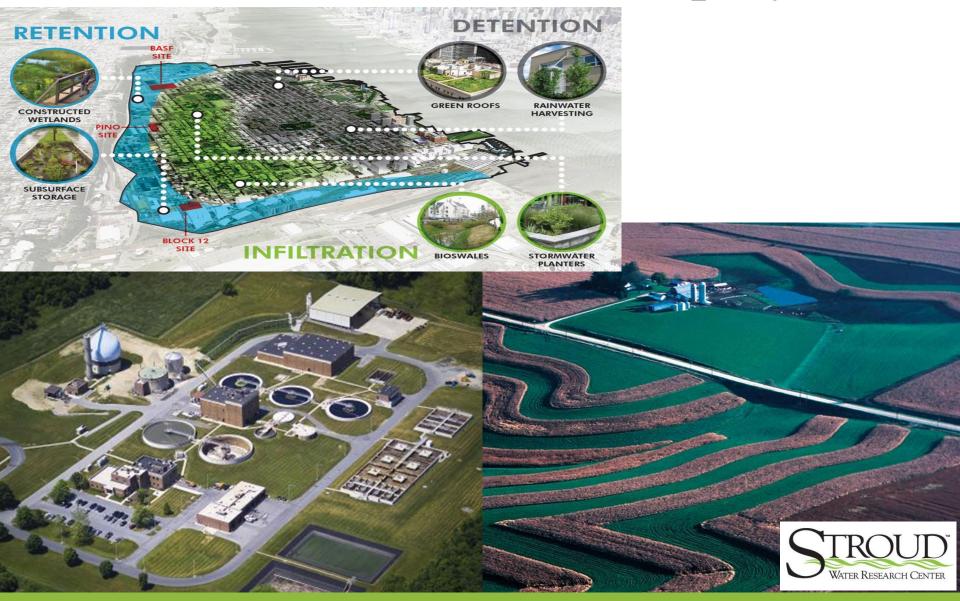

t<br>er | Stormwat<br>er | Septic | Overall |
|---------------|-----------------|----------------|----------------|--------|---------|
| Delaware      |                 |                |                |        |         |
| District      |                 |                |                |        |         |
| Maryland      |                 |                |                |        |         |
| New York      |                 |                |                |        |         |
| Pennsylvania  |                 |                |                |        |         |
| Virginia      |                 |                |                |        |         |
| West Virginia |                 |                |                |        |         |





# **Phase III WIP - Sector Equity**



# **ERIFICATION**



#### **Untracked BMPs**



### **Capital Infrastructure Needs**





## **Manure Transport Issues**





#### Thank You!





#### Thank You!



But...







# Conservation Reserve Enhancement Program (CREP)

And

Riparian Forest Buffer Initiative
And
State Task Force Process





**Does The Executive Order Matter?**