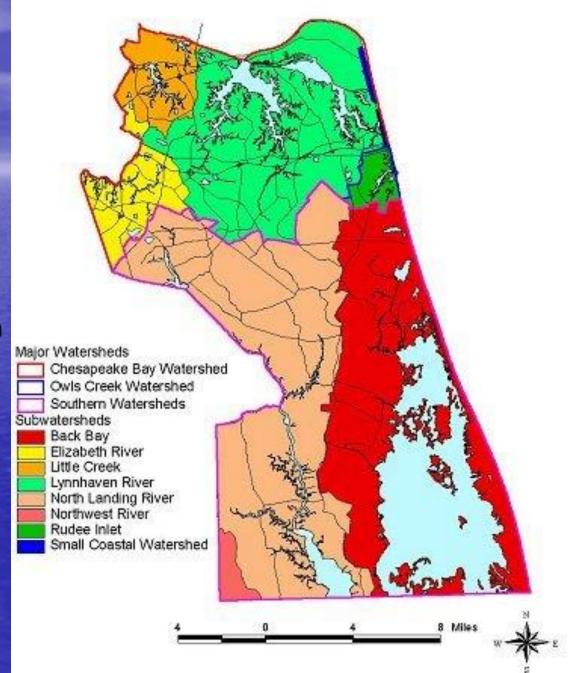

#### Chesapeake Bay:

Lynnhaven – Green
Little Creek – Orange
Eastern Branch of the
Elizabeth River – Yellow

#### **Atlantic Ocean:**

Rudee/Owl Creek - Dark Green

#### **Southern Watershed:**

North Landing River - Tan Back Bay - Red

Northwest River -- Salmon