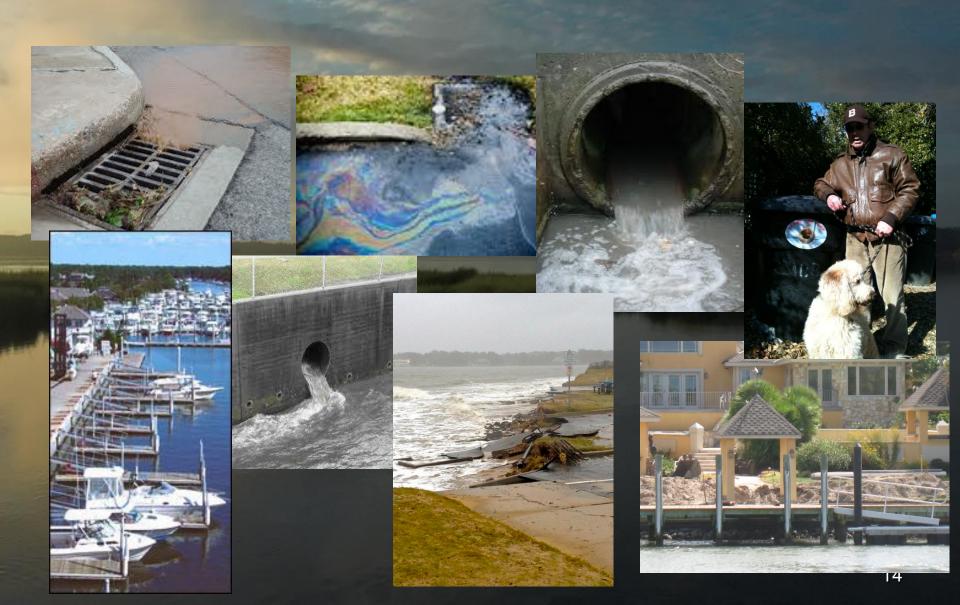

Population Growth

- **1905 -- 11,000**
- **→** 1950 − 42,000
- **1**960 -- 84,000
- ▶ 1970 − 172,000
- 1980 262,000
- 1990 393,000
- 2000 425,000
- □ 2006 − 445,000
- 2012 447,000

### For 30 years, from 1960 to 1990, 28 people <u>A DAY</u> moved into the Lynnhaven River watershed.



Currently 240,000 people live in the Lynnhaven River Watershed

...and their pets, lawn fertilizers, yard waste, leaky cars, etc., etc., etc.



## Condition of the Lynnhaven

- Water Quality Problems:
  - Excess Nutrients
  - Sediment
  - Toxins
  - Bacteria
- Habitat Loss:
  - Oyster Reefs
  - Wetland & Buffer Habitats
  - Underwater Grasses

# TMDLS

The Easy Wins are Over
For Urban/Suburban Areas particularly, the
next step involves retrofits on
private property





### Reducing Sources of Pollutants



### Sanitary Sewer Expansion and Upgrades







# Promote Clean Boating



#### **NOTICE**

THIS WATERWAY
IS A
NO DISCHARGE ZONE



THE DISCHARGE OF SEWAGE FROM ANY BOAT IS STRICTLY PROHIBITED 9VAC25-71



The Lynnhaven River is a No Discharge Zone

# Monthly River Clean-ups



### Take responsibility for keeping your gutters clean and be careful about what goes down the storm drain





### Education and Outreach

# How do you get 445,000 people to change their behavior?





#### **Identify and Reduce Sources of Pollution**

#### **Scoop the Poop**





#### NOTICE

THIS WATERWAY
IS A
NO DISCHARGE ZONE



THE DISCHARGE OF SEWAGE FROM ANY BOAT IS STRICTLY PROHIBITED 9VAC25-71

#### **No Discharge Zone**

#### **Conservation Landscaping**





**Rain Water Harvesting** 

# Educate and E