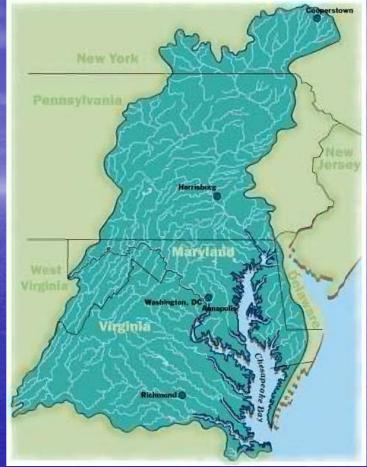

Watershed Area: 64,000 mi<sup>2</sup>

16 x Area Bay

Save the Bay

VS.

Save the Watershed