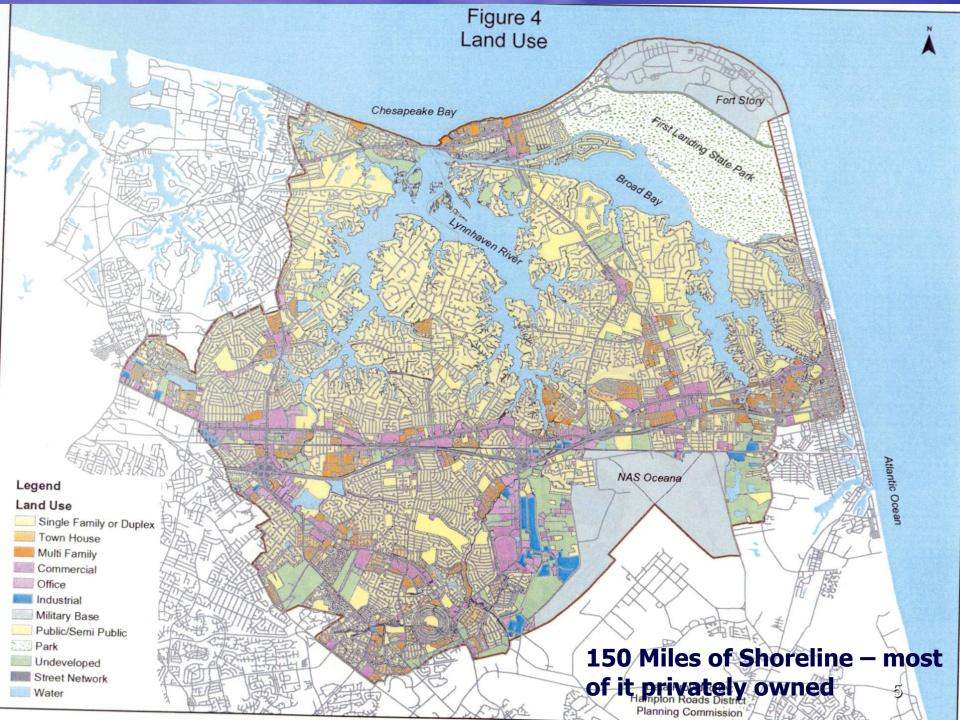

## Lynnhaven River Watershed

- •64 Square Miles 21% of the city's land area
- •240,000 people more than half of the city's population
- •Includes Broad Bay, Linkhorn Bay, Crystal Lake, and the Eastern and Western Branches