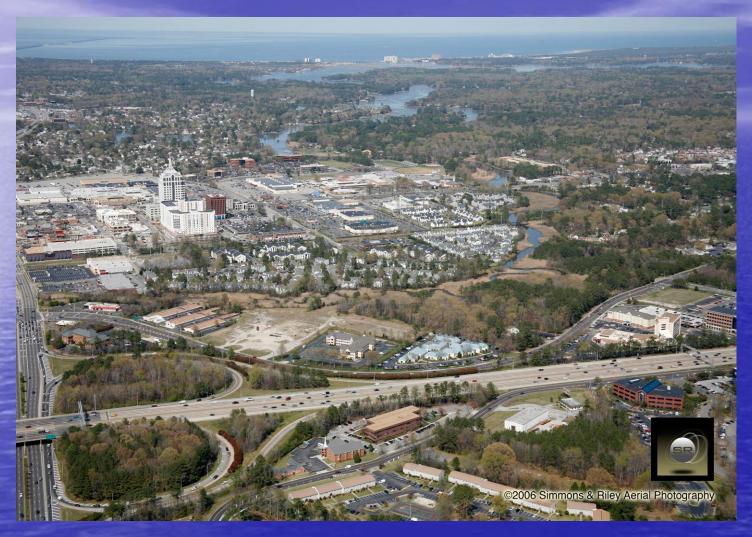

Watershed Area: 64,000 mi<sup>2</sup>

16 x Area Bay

Save the Bay

VS.

Save the Watershed

## Lynnhaven River Watershed



- •64 Square Miles 21% of the city's land area
- •240,000 people more than half of the city's population
- •Includes Broad Bay, Linkhorn Bay, Crystal Lake, and the Eastern and Western Branches

#### Chesapeake Bay:

Lynnhaven – Green
Little Creek – Orange
Eastern Branch of the
Elizabeth River – Yellow

#### **Atlantic Ocean:**

Rudee/Owl Creek - Dark Green

#### **Southern Watershed:**

North Landing River - Tan Back Bay - Red

Northwest River -- Salmon





### View of Town Center



38% Impervious Surface 30% Managed Turf

### Virginia Beach Population Growth

- **1905 -- 11,000**
- **→** 1950 − 42,000
- **1**960 -- 84,000
- ▶ 1970 − 172,000
- 1980 262,000
- 1990 393,000
- 2000 425,000
- □ 2006 − 445,000
- 2012 447,000

### For 30 years, from 1960 to 1990, 28 people <u>A DAY</u> moved into the Lynnhaven River watershed.



Currently 240,000 people live in the Lynnhaven River Watershed

...and their pets, lawn fertilizers, yard waste, leaky cars, etc., etc., etc.



## Condition of the Lynnhaven

- Water Quality Problems:
  - Excess Nutrients
  - Sediment
  - Toxins
  - Bacteria
- Habitat Loss:
  - Oyster Reefs
  - Wetland & Buffer Habitats
  - Underwater Grasses

# TMDLS

The Easy Wins are Over
For Urban/Suburban Areas particularly, the
next step involves retrofits