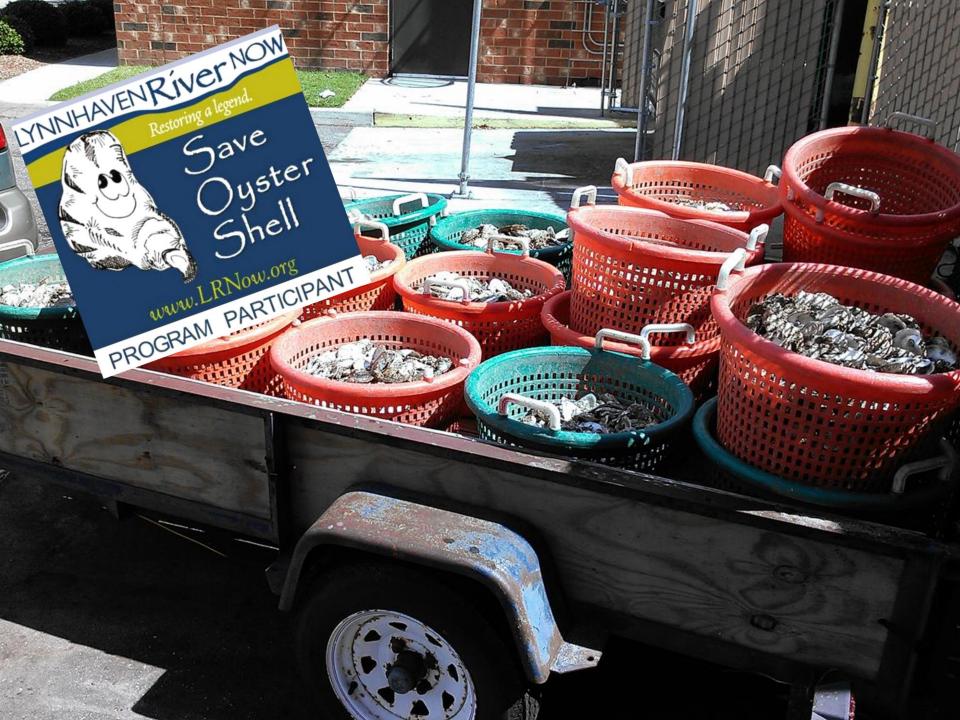

## Restoring Critical Habitat

Oyster Reef
Wetlands
Underwater Grasses
Riparian Buffers

Virginia Oyster Decline 1880-2012