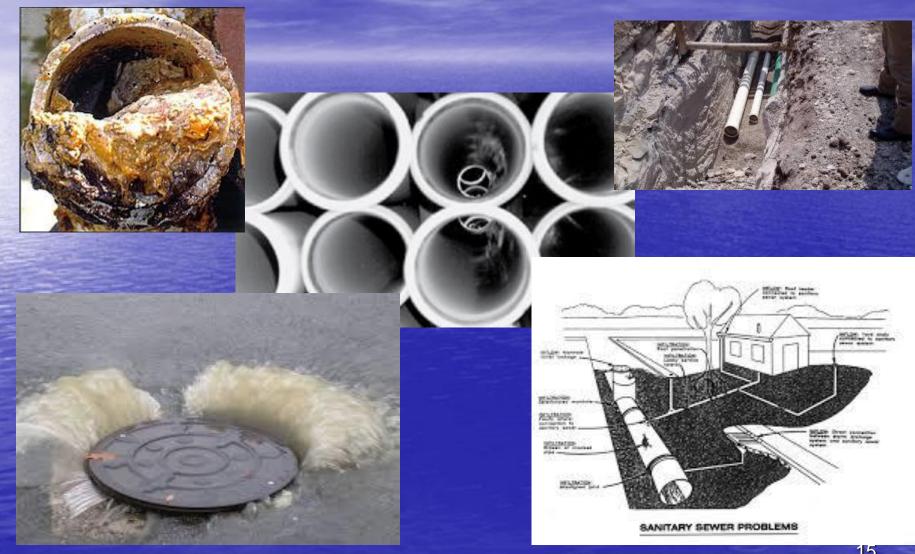

→** 1950 − 42,000
- **1**960 -- 84,000
- ▶ 1970 − 172,000
- 1980 262,000
- 1990 393,000
- 2000 425,000
- □ 2006 − 445,000
- 2012 447,000

### For 30 years, from 1960 to 1990, 28 people <u>A DAY</u> moved into the Lynnhaven River watershed.



Currently 240,000 people live in the Lynnhaven River Watershed

...and their pets, lawn fertilizers, yard waste, leaky cars, etc., etc., etc.



## Condition of the Lynnhaven

- Water Quality Problems:
  - Excess Nutrients
  - Sediment
  - Toxins
  - Bacteria
- Habitat Loss:
  - Oyster Reefs
  - Wetland & Buffer Habitats
  - Underwater Grasses

# TMDLS

The Easy Wins are Over
For Urban/Suburban Areas particularly, the
next step involves retrofits on
private property





### Reducing Sources of Pollutants



### Sanitary Sewer Expansion and Upgrades







# Promote Clean Boating



#### **NOTICE**

THIS WATERWAY
IS A
NO DISCHARGE ZONE



THE DISCHARGE OF SEWAGE FROM ANY BOAT IS STRICTLY PROHIBITED 9VAC25-71



The Lynnhaven River is a No Discharge Zone

# Monthly River Clean-ups



### Take responsibility for keeping your gutters clean and be careful about what goes down the storm drain





### Education and Outreach

# How do you get 445,000 people to change their behavior?





#### **Identify and Reduce Sources of Pollution**

#### **Scoop the Poop**





#### NOTICE

THIS WATERWAY
IS A
NO DISCHARGE ZONE



THE DISCHARGE OF SEWAGE FROM ANY BOAT IS STRICTLY PROHIBITED 9VAC25-71

#### **No Discharge Zone**

#### **Conservation Landscaping**





**Rain Water Harvesting** 

# Educate and Engage the Community and Partner Organizations