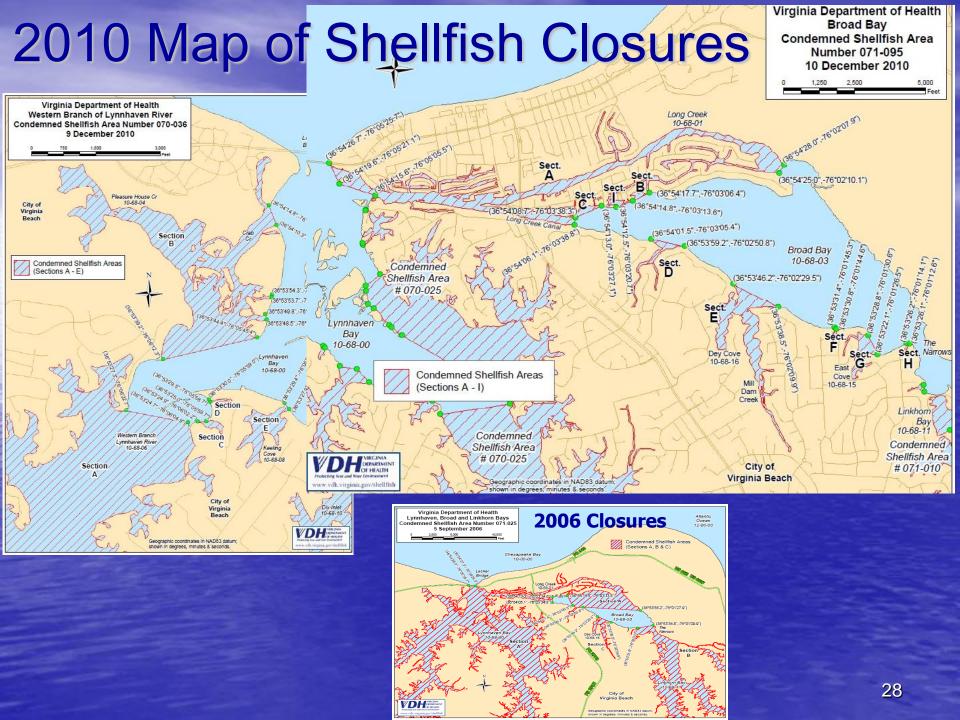

## Condition of the Lynnhaven

- Water Quality Problems:
  - Excess Nutrients
  - Sediment
  - Toxins
  - Bacteria
- Habitat Loss:
  - Oyster Reefs
  - Wetland & Buffer Habitats
  - Underwater Grasses