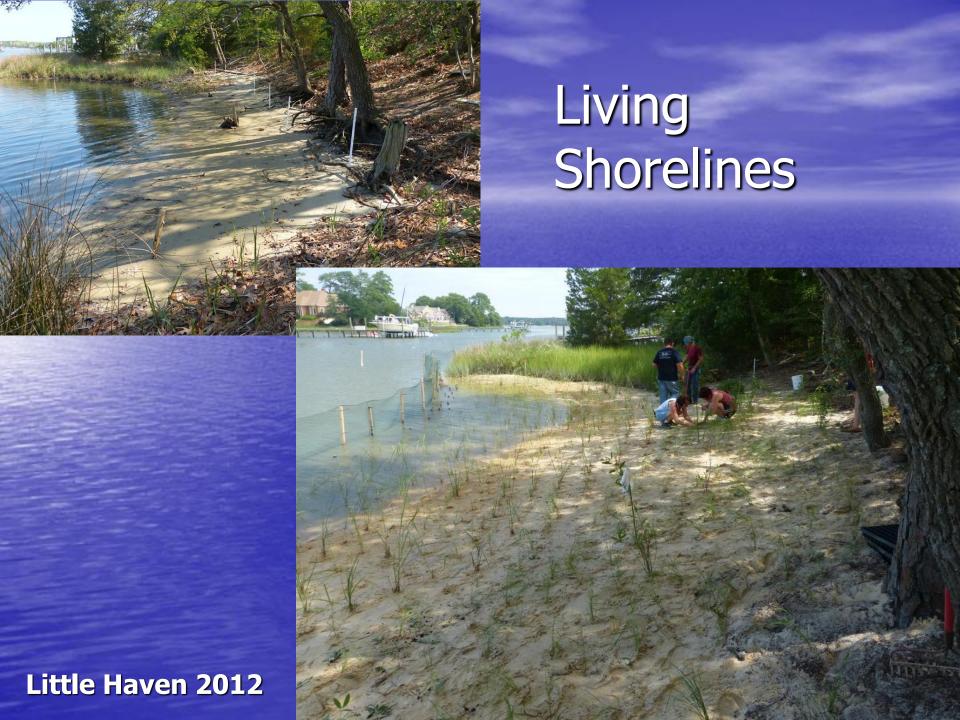

# Support Wetlands Preservation & Restoration

Filter Nutrients & Sediment

- Wildlife Habitat
- Erosion Control dissipates waves