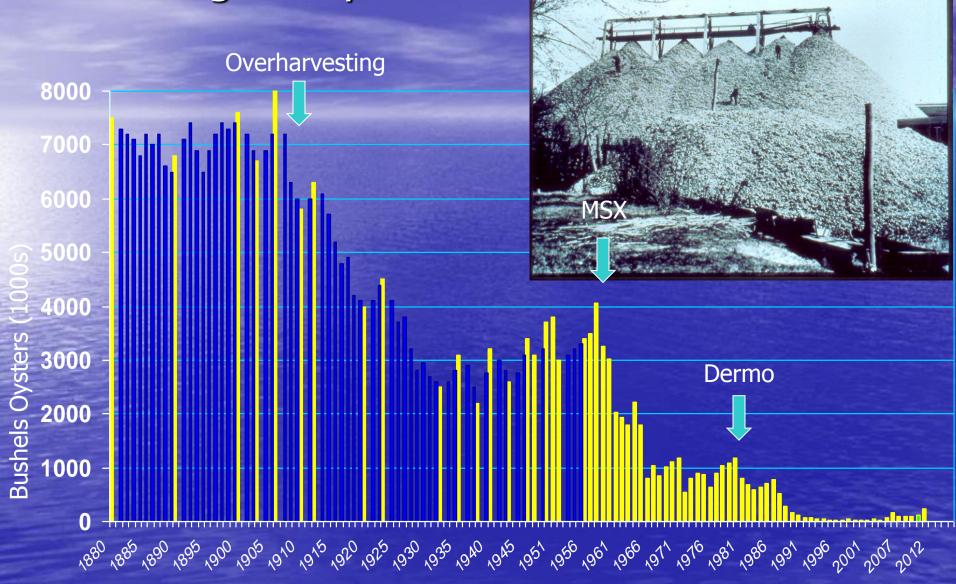

## Restoring Critical Habitat

Oyster Reef
Wetlands
Underwater Grasses
Riparian Buffers

Virginia Oyster Decline 1880-2012