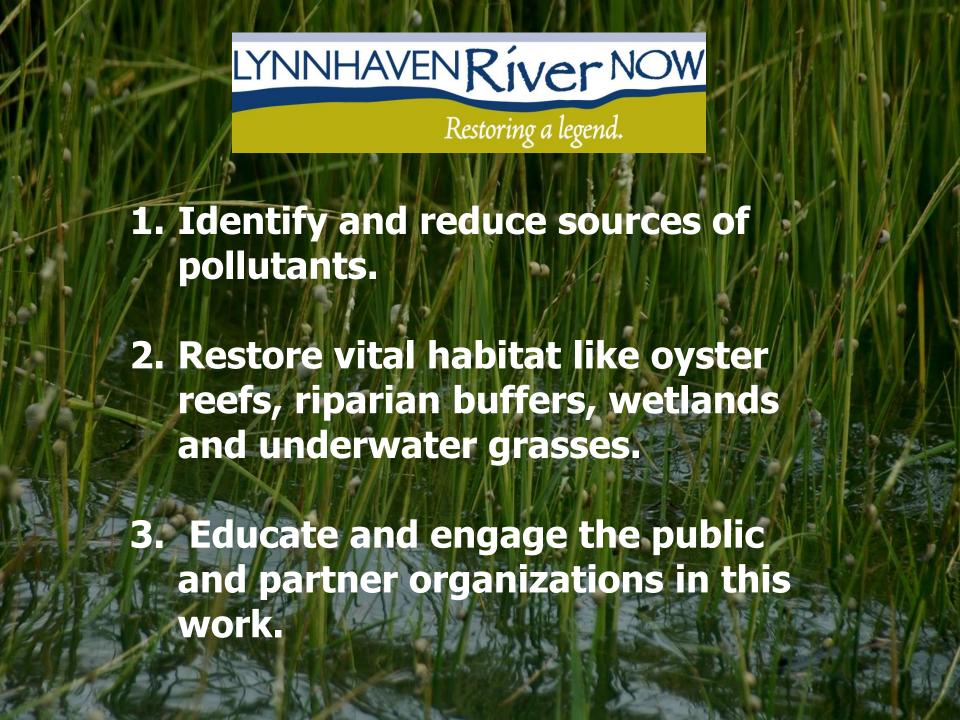

e 30% Managed Turf

### Virginia Beach Population Growth

- **1905 -- 11,000**
- **→** 1950 − 42,000
- **1**960 -- 84,000
- ▶ 1970 − 172,000
- 1980 262,000
- 1990 393,000
- 2000 425,000
- □ 2006 − 445,000
- 2012 447,000

### For 30 years, from 1960 to 1990, 28 people <u>A DAY</u> moved into the Lynnhaven River watershed.



Currently 240,000 people live in the Lynnhaven River Watershed

...and their pets, lawn fertilizers, yard waste, leaky cars, etc., etc., etc.



## Condition of the Lynnhaven

- Water Quality Problems:
  - Excess Nutrients
  - Sediment
  - Toxins
  - Bacteria
- Habitat Loss:
  - Oyster Reefs
  - Wetland & Buffer Habitats
  - Underwater Grasses

# TMDLS

The Easy Wins are Over
For Urban/Suburban Areas particularly, the
next step involves retrofits on
private property





### Reducing Sources of Pollutants



### Sanitary Sewer Expansion and Upgrades







# Promote Clean Boating



#### **NOTICE**

THIS WATERWAY
IS A
NO DISCHARGE ZONE



THE DISCHARGE OF SEWAGE FROM ANY BOAT IS STRICTLY PROHIBITED 9VAC25-71



The Lynnhaven River is a No Discharge Zone

# Monthly River Clean-ups



### Take responsibility for keeping your gutters clean and be careful about what goes down the storm drain





### Education and Outreach

# How do you get 445,000 people to change their behavior?





#### **Identify and Reduce Sources of Pollution**

#### **Scoop the Poop**





#### NOTICE

THIS WATERWAY
IS A
NO DISCHARGE ZONE



THE DISCHARGE OF SEWAGE FROM ANY BOAT IS STRICTLY PROHIBITED 9VAC25-71

#### **No Discharge Zone**

#### **Conservation Landscaping**





**Rai