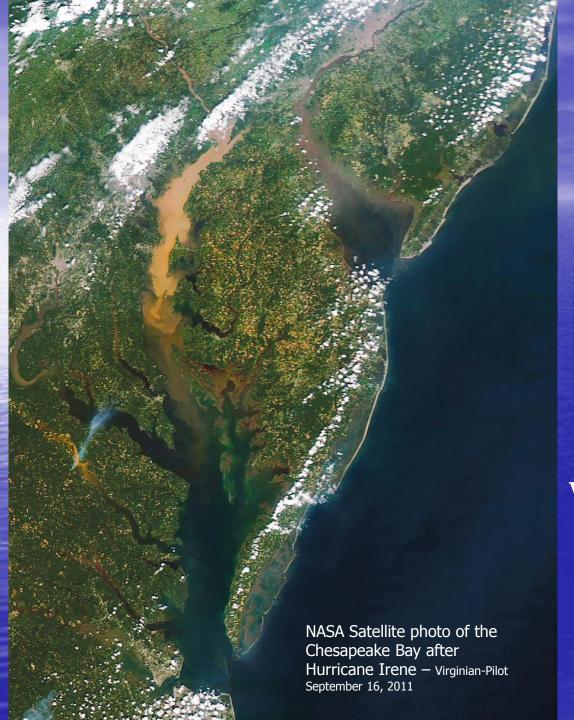

Watershed Area: 64,000 mi<sup>2</sup>

16 x Area Bay

Save the Bay

VS.

Save the Watershed

## Lynnhaven River Watershed



- •64 Square Miles 21% of the city's land area
- •240,000 people more than half of the city's population
- •Includes Broad Bay, Linkhorn Bay, Crystal Lake, and the Eastern and Western Branches

#### Chesapeake Bay:

Lynnhaven – Green
Little Creek – Orange
Eastern Branch of the
Elizabeth River – Yellow

#### **Atlantic Ocean:**

Rudee/Owl Creek - Dark Green

#### **Southern Watershed:**

North Landing River - Tan Back Bay - Red

Northwest River -- Salmon





### View of Town Center



38% Impervious Surface 30% Managed Turf

### Virginia Beach Population Growth

- **1905 -- 11,000**
- **→** 1950 − 42,000
- **1**960 -- 84,000
- ▶ 1970 − 172,000
- 1980 262,000
- 19