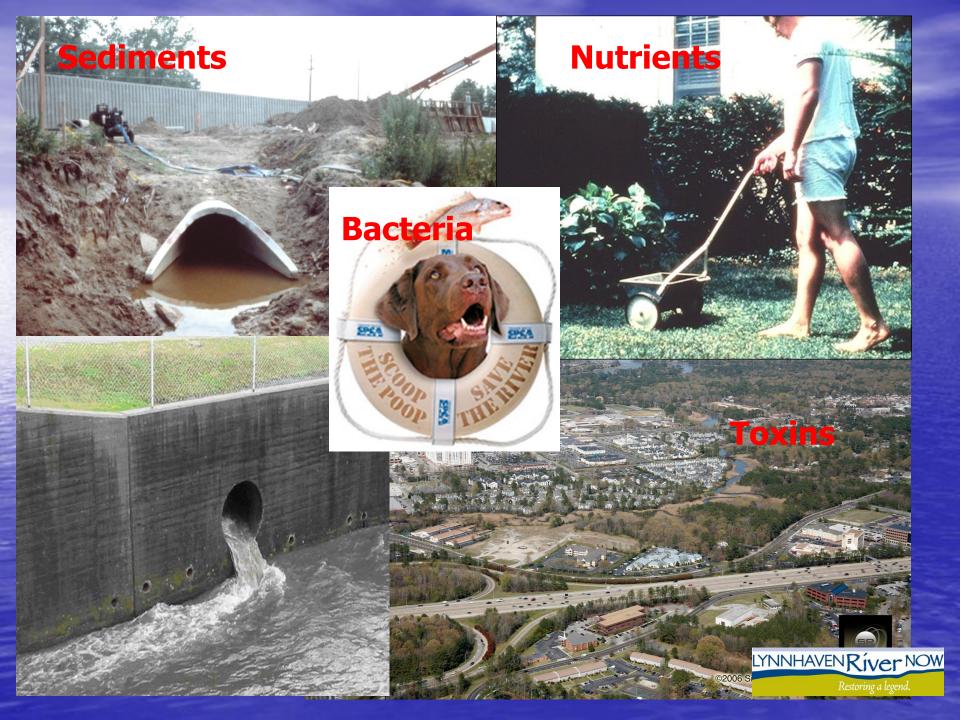

## Condition of the Lynnhaven

- Water Quality Problems:
  - Excess Nutrients
  - Sediment
  - Toxins
  - Bacteria
- Habitat Loss:
  - Oyster Reefs
  - Wetland & Buffer Habitats
  - Underwater Grasses