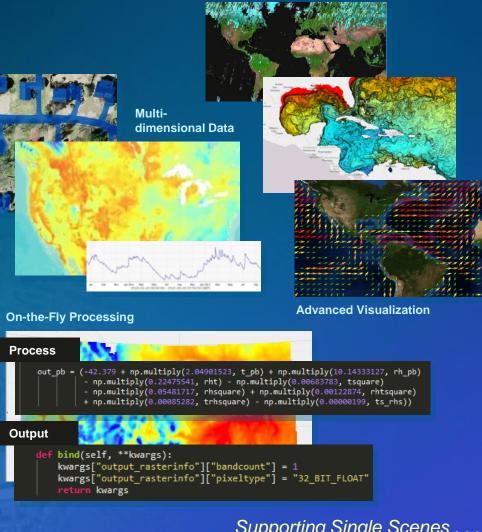

# Imagery

Managing, Analyzing, and Serving Intelligent Imagery

- Scientific Formats (HDF, GRIB, NetCDF)
- Segmentation and **Classification Tools**
- Visualization and **Analytics**

Segmentation

西井田島

**Landsat Services** 

Supporting Single Scenes . . . . . . and Massive Collections