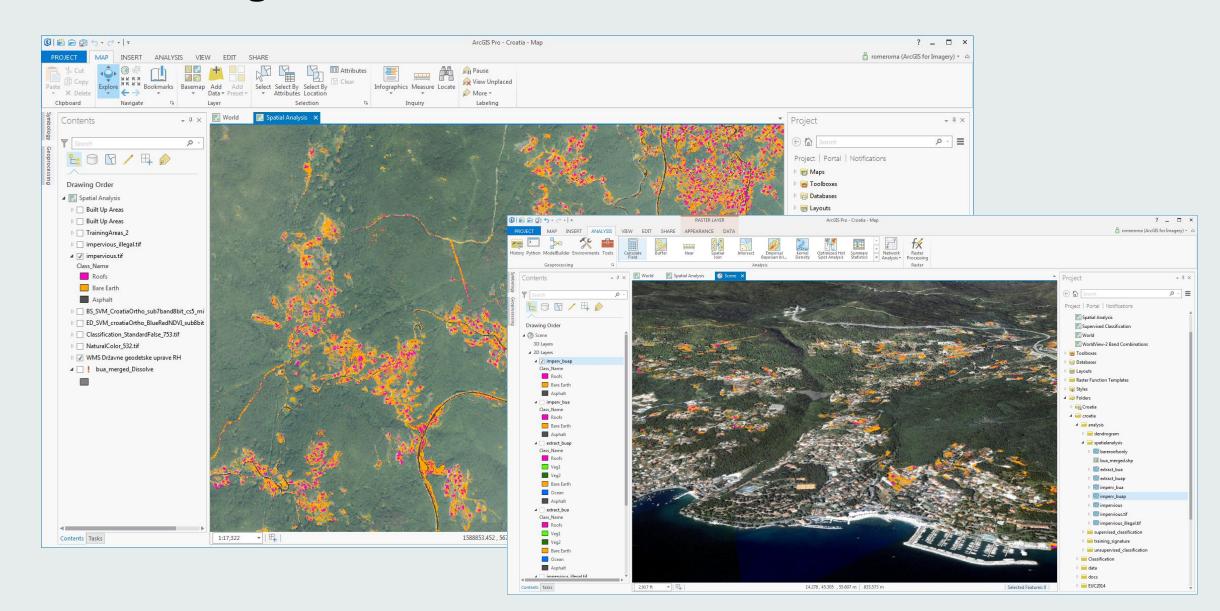

ve Collections

### **ArcGIS Online Basemap Usage Stats**

#### **Requests by Year (2009-2013)**



#### **Usage by Map Type (Nov 2013)**





Top 3 Map Types represent over 80% of Total Requests

# GIS Apps

Included as Part of Online, Server, and Desktop

**Dashboard** 





















**Support Multiple Devices** 



**Briefing Book** 

# Solution Templates

# Platform Configurations for Organizations

Ready-to-Use Apps and Maps

- Easily Configured
- Fully Supported
- Open Source
- Free



**Local and State Government** 





Public Safety and Emergency Management



**Utilities and Telco** 



Military and Security



# **Color Infrared Image**



## **Color Infrared Segmented Image**



## Impervious Surface Jefferson County, KY



## **Croatia Illegal Construction Detection**





Understanding our world.