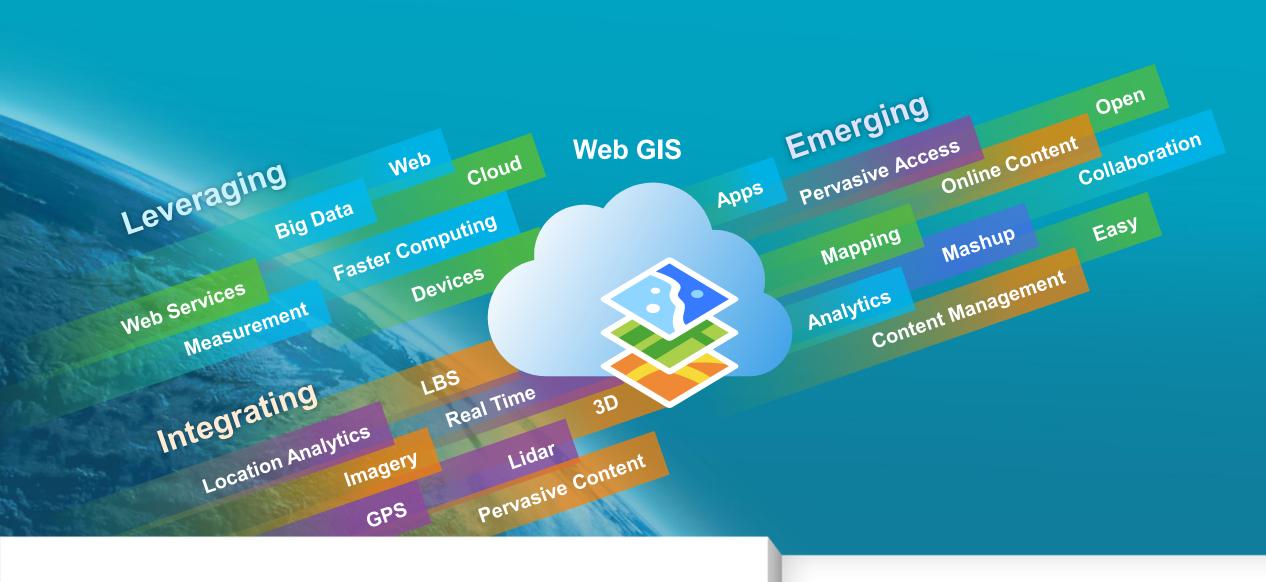

### **GIS Integrates All Types of Geospatial Information**

Web Maps Make This Information Accessible Widely . . . In Real Time