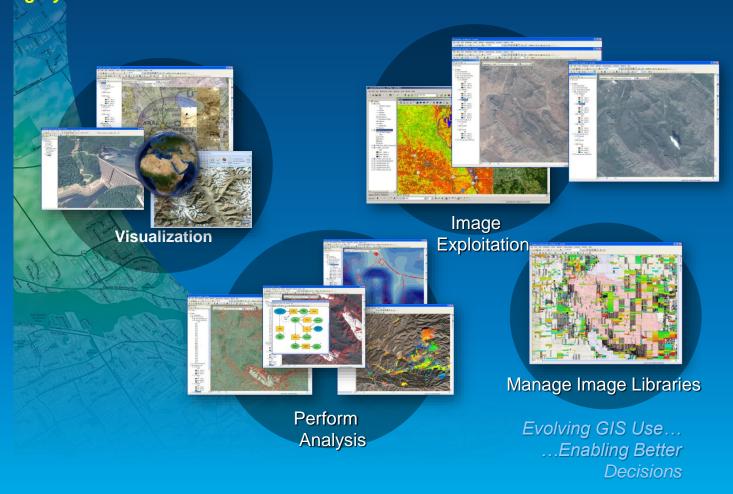

### **Imagery is Critical to the Decision Process**

GIS Users are the Largest Collection of Professional Imagery Users in the World