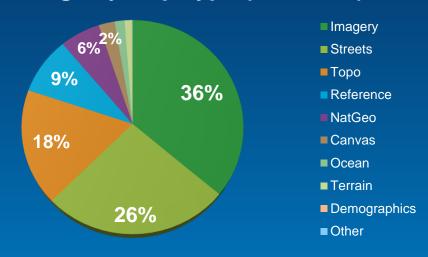

### **ArcGIS Online Basemap Usage Stats**

#### **Requests by Year (2009-2013)**

#### **Usage by Map Type (Nov 2013)**

Top 3 Map Types represent over 80% of Total Requests