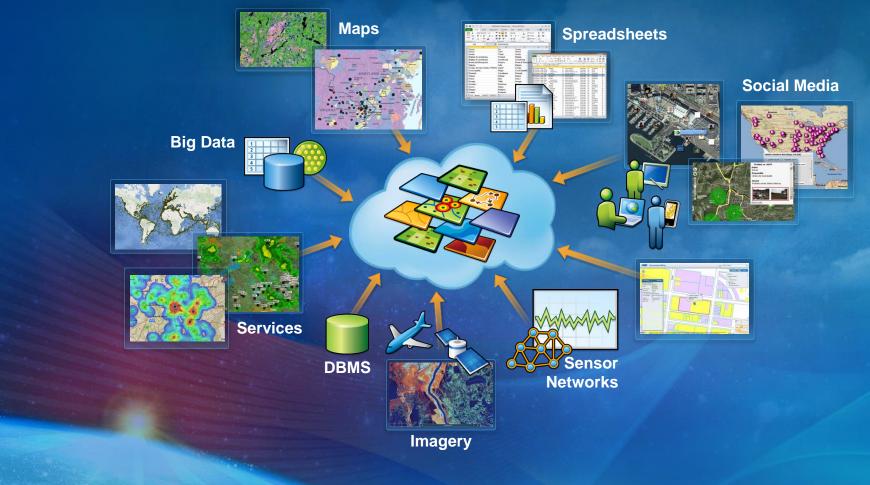

### **GIS Integrates All Types of Geospatial Information**

Web Maps Make This Information Accessible Widely . . . In Real Time