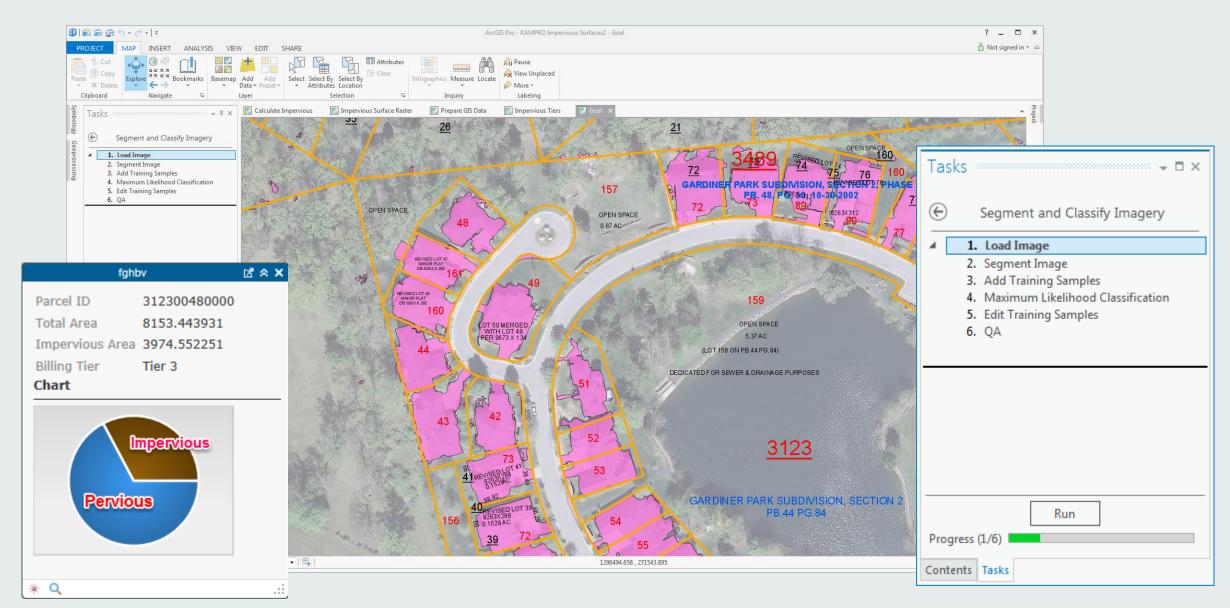

Supporting Single Scenes . . . . . . and Massive Collections

### **ArcGIS Online Basemap Usage Stats**

#### **Requests by Year (2009-2013)**



#### **Usage by Map Type (Nov 2013)**





Top 3 Map Types represent over 80% of Total Requests

# GIS Apps

Included as Part of Online, Server, and Desktop

**Dashboard** 





















**Support Multiple Devices** 



**Briefing Book** 

# Solution Templates

# Platform Configurations for Organizations

Ready-to-Use Apps and Maps

- Easily Configured
- Fully Supported
- Open Source
- Free



**Local and State Government** 





Public Safety and Emergency Management



**Utilities and Telco** 



Military and Security



# **Color Infrared Image**



## **Color Infrared Segmented Image**



## Impervious Surface Jefferson County, KY



## **Croatia Illegal Construction Detection**





Understanding our world.