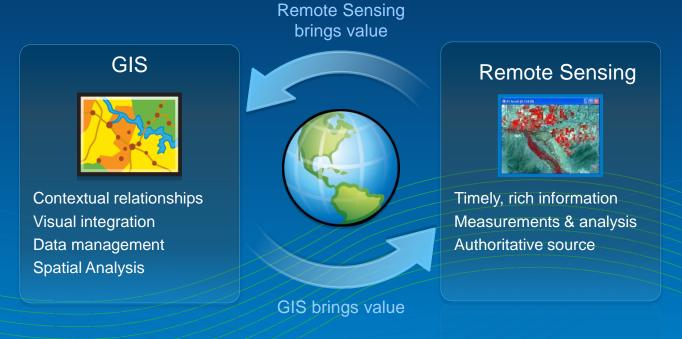

### **Remote Sensing is Core to GIS**

#### Two Sides of the Same Coin

- Used in nearly every industry
- Remote Sensing integrated throughout products
- GIS provides a complete solution