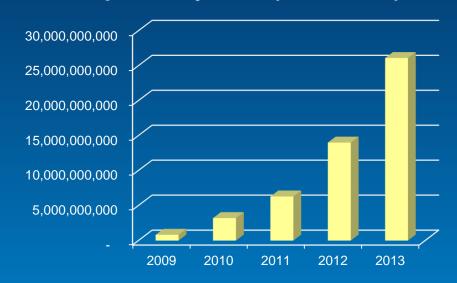

### **ArcGIS Online Basemap Usage Stats**

#### **Requests by Year (2009-2013)**